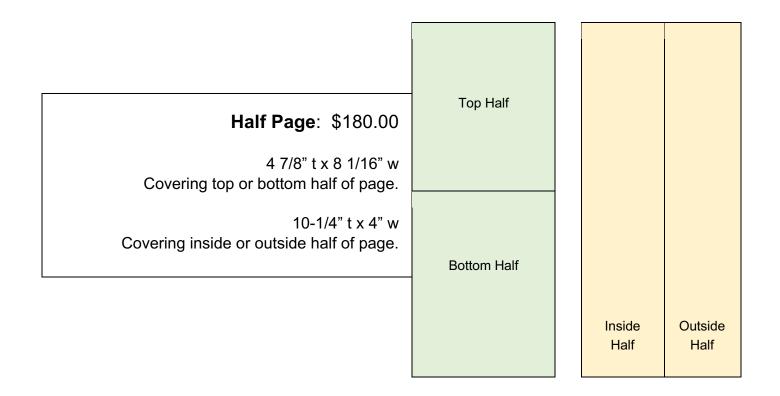

| Quarter Page: \$120.00<br>4 7/8" t x 4" w | Quarter<br>Page |  |
|-------------------------------------------|-----------------|--|
| Covering a corner of a page.              |                 |  |